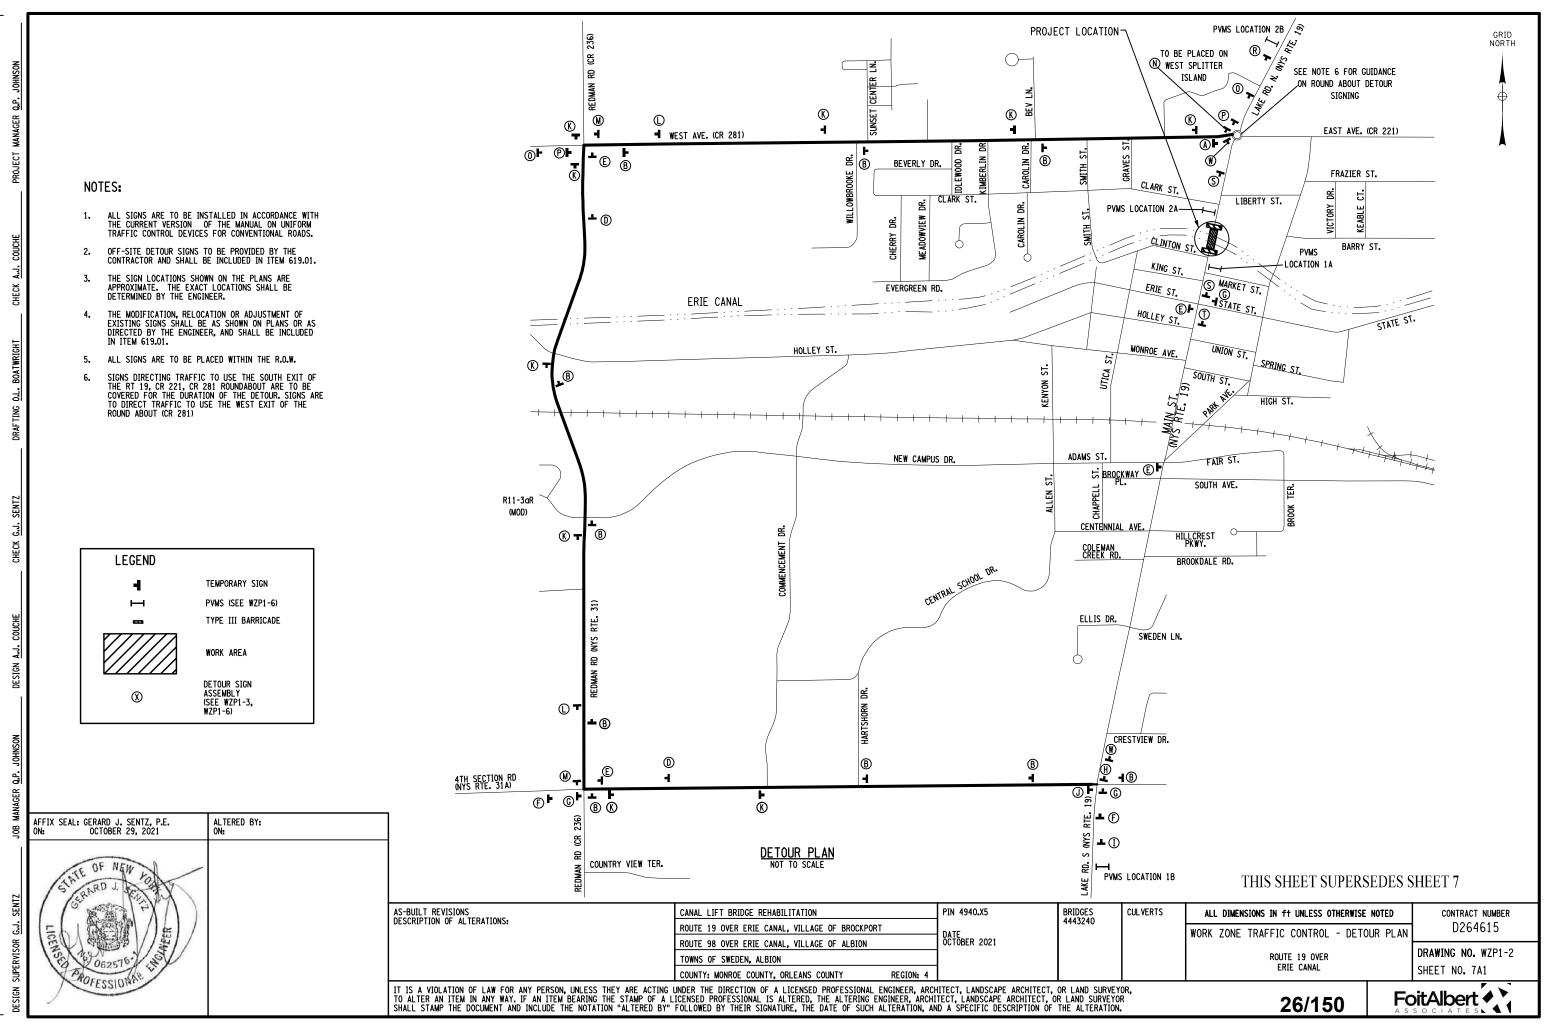

OFF-SITE DETOUR SIGNS TO BE PROVIDED BY THE CONTRACTOR AND SHALL BE INCLUDED IN ITEM 619.01.

DETOUR

NORTH

19

E

M4-8

M3-1

NYM3-1