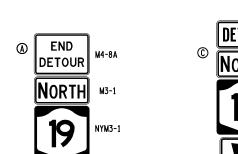

5 FILE NAME = 4940X5.cph.01.mpp DATE/TIME = Ø1-NOV-2021 15:52 USER = acouche







ALL SIGNS ARE TO BE INSTALLED IN ACCORDANCE WITH THE CURRENT VERSION OF THE MANUAL ON UNIFORM

TRAFFIC CONTROL DEVICES FOR CONVENTIONAL ROADS.

OFF-SITE DETOUR SIGNS TO BE PROVIDED BY THE CONTRACTOR AND SHALL BE INCLUDED IN ITEM 619.01.



DETOUR

NORTH

19

E

M4-8

M3-1

NYM3-1

M6-1



DETOUR

NORTH

9

6

DETOUR SIGN KEY FOR USE ON WZP1-2

M4-8

M3-1

NYM3-1

M6-1L



DETOUR

SOUTH

19

 $\bigcirc$ 

M4-8

M3-3

NYM3-1

M5-1L







1.

2.

B

G.J. SENTZ CHECK

+

9. -

MANAGER

PROJECT

COUCHE ٨.J. CHECK

TING O.L. BOATWRIGHT

ORAF

02.dgr FILE NAME = 4940X5.cph.01.mpp DATE/TIME = Ø1-NOV-2021 15:52 USER = acouche



DETOUR W20-2 1 1500 FT NOTE 6







+

FILE NAME = 4940X5.cph.01\_mpp. DATE/TIME = 01-N0V-2021 15:52 USER = acouche

03.da



+

FILE NAME = 4940X5\_cph\_01\_mpp DA