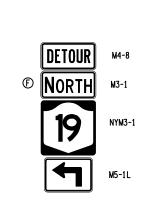

OFF-SITE DETOUR SIGNS TO BE PROVIDED BY THE CONTRACTOR AND SHALL BE INCLUDED IN ITEM 619.01.

DETOUR

NORTH

19

E

M4-8

M3-1

NYM3-1