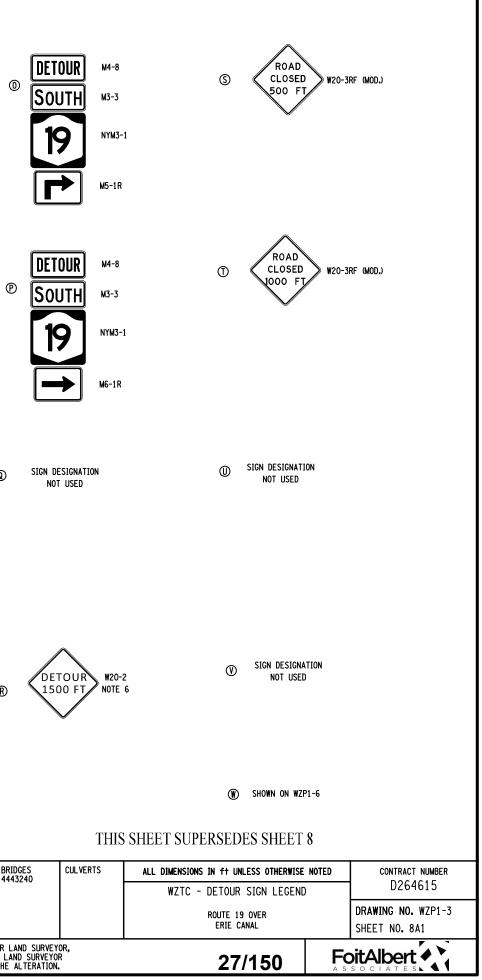

MANAGER

PROJECT

COUCHE ٨.J. CHECK

TING O.L. BOATWRIGHT

ORAF

02.dgr FILE NAME = 4940X5.cph.01.mpp DATE/TIME = Ø1-NOV-2021 15:52 USER = acouche

DETOUR W20-2 1 1500 FT NOTE 6

+