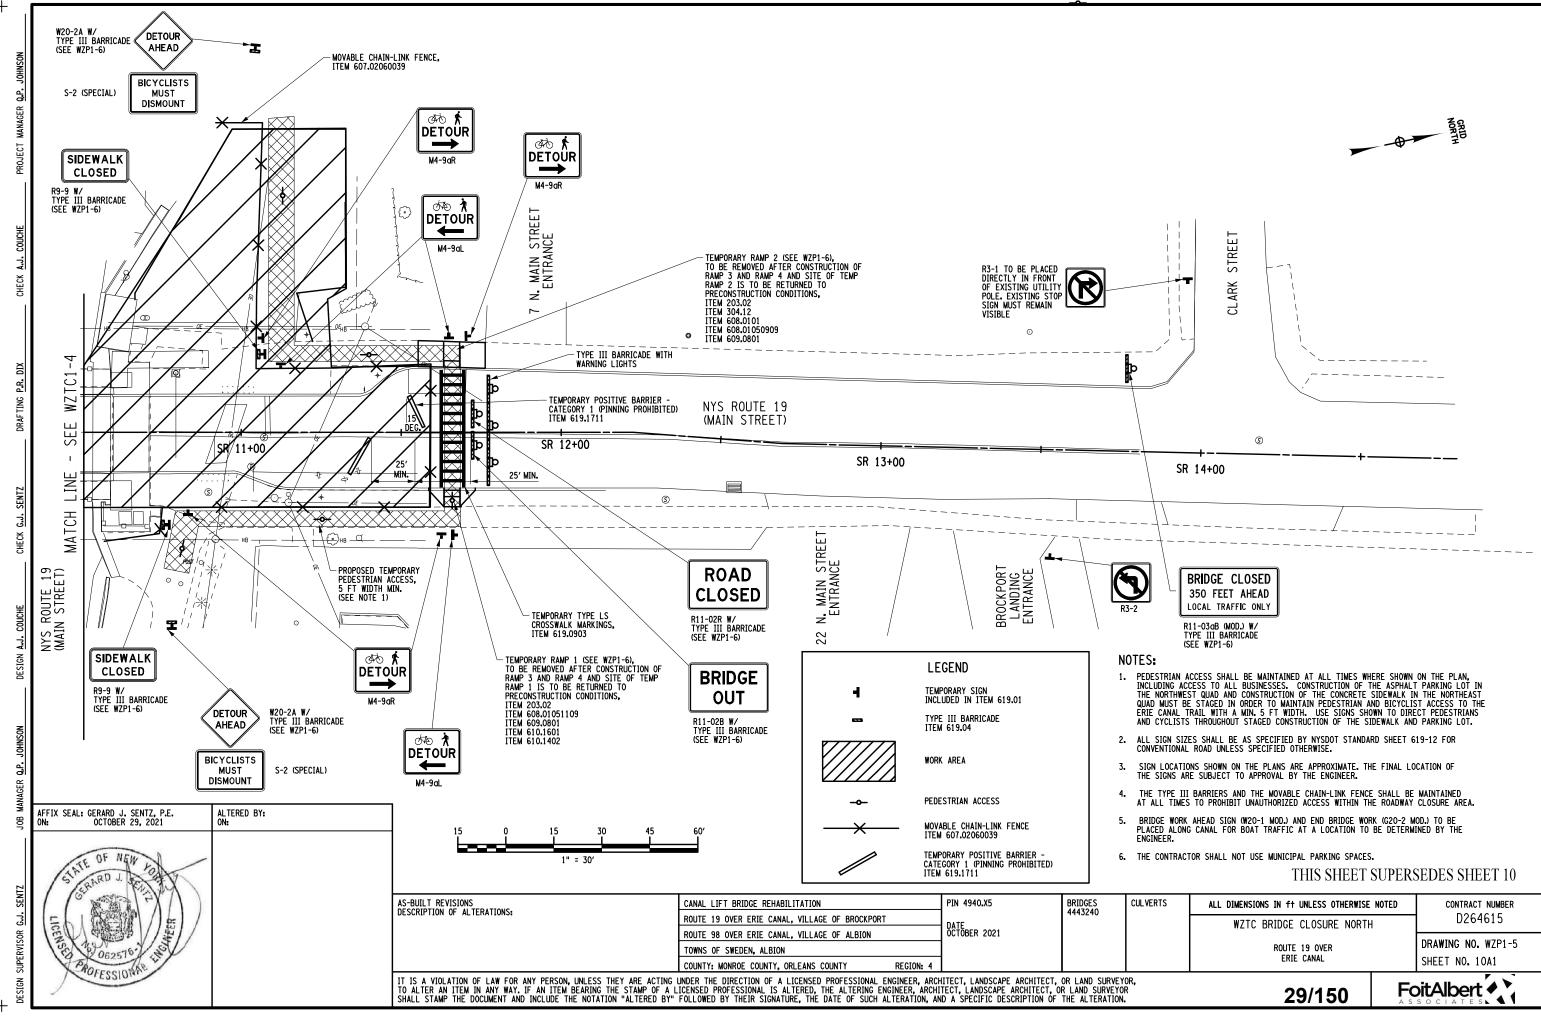

OFF-SITE DETOUR SIGNS TO BE PROVIDED BY THE CONTRACTOR AND SHALL BE INCLUDED IN ITEM 619.01.

DETOUR

NORTH

19

E

M4-8

M3-1

NYM3-1