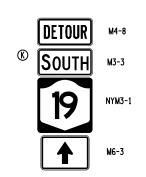

5 FILE NAME = 4940X5.cph.01.mpp DATE/TIME = Ø1-NOV-2021 15:52 USER = acouche







ALL SIGNS ARE TO BE INSTALLED IN ACCORDANCE WITH THE CURRENT VERSION OF THE MANUAL ON UNIFORM

TRAFFIC CONTROL DEVICES FOR CONVENTIONAL ROADS.

OFF-SITE DETOUR SIGNS TO BE PROVIDED BY THE CONTRACTOR AND SHALL BE INCLUDED IN ITEM 619.01.



DETOUR

NORTH

19

E

M4-8

M3-1

NYM3-1

M6-1



DETOUR

NORTH

9

6

DETOUR SIGN KEY FOR USE ON WZP1-2

M4-8

M3-1

NYM3-1

M6-1L



DETOUR

SOUTH

19

 $\bigcirc$ 

M4-8

M3-3

NYM3-1

M5-1L







1.

2.

B

G.J. SENTZ CHECK

+

9. -

MANAGER

PROJECT

COUCHE ٨.J. CHECK

TING O.L. BOATWRIGHT

ORAF

02.dgr FILE NAME = 4940X5.cph.01.mpp DATE/TIME = Ø1-NOV-2021 15:52 USER = acouche



DETOUR W20-2 1 1500 FT NOTE 6







+

FILE NAME = 4940X5.cph.01\_mpp. DATE/TIME = 01-N0V-2021 15:52 USER = acouche

03.da



+

FILE NAME = 4940X5\_cph\_01\_mpp DATE/TIME = Ø1-N0V-2Ø21 15**:**52 USER = acouche

2



+

FILE NAME = 4940X5.cph.01.mpd.01.dg DATE/TIME = 01-0CT-2021 12:38 USER = acouche