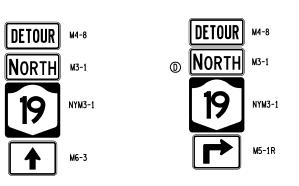

5 FILE NAME = 4940X5.cph.01.mpp DATE/TIME = Ø1-NOV-2021 15:52 USER = acouche







ALL SIGNS ARE TO BE INSTALLED IN ACCORDANCE WITH THE CURRENT VERSION OF THE MANUAL ON UNIFORM

TRAFFIC CONTROL DEVICES FOR CONVENTIONAL ROADS.

OFF-SITE DETOUR SIGNS TO BE PROVIDED BY THE CONTRACTOR AND SHALL BE INCLUDED IN ITEM 619.01.



DETOUR

NORTH

19

E

M4-8

M3-1

NYM3-1

M6-1



DETOUR

NORTH

9

6

DETOUR SIGN KEY FOR USE ON WZP1-2

M4-8

M3-1

NYM3-1

M6-1L



DETOUR

SOUTH

19

 $\bigcirc$ 

M4-8

M3-3

NYM3-1

M5-1L







1.

2.

B

G.J. SENTZ CHECK

+

9. -

MANAGER

PROJECT

COUCHE ٨.J. CHECK

TING O.L. BOATWRIGHT

ORAF

02.dgr FILE NAME = 4940X5.cph.01.mpp DATE/TIME = Ø1-NOV-2021 15:52 USER = acouche



DETOUR W20-2 1 1500 FT NOTE 6







+

FILE NAME = 4940X5.cph.01\_mpp. DATE/TIME = 01-N0V-2021 15:52 USER = acouche

03.da



+

FILE NAME = 4940X5\_cph\_01\_mpp DATE/T