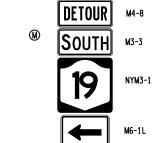

NYM3-1

M6-1L

DETOUR

SOUTH

19

 $\bigcirc$ 

M4-8

M3-3

NYM3-1

M5-1L

1.

2.

B

G.J. SENTZ CHECK

+

9. -