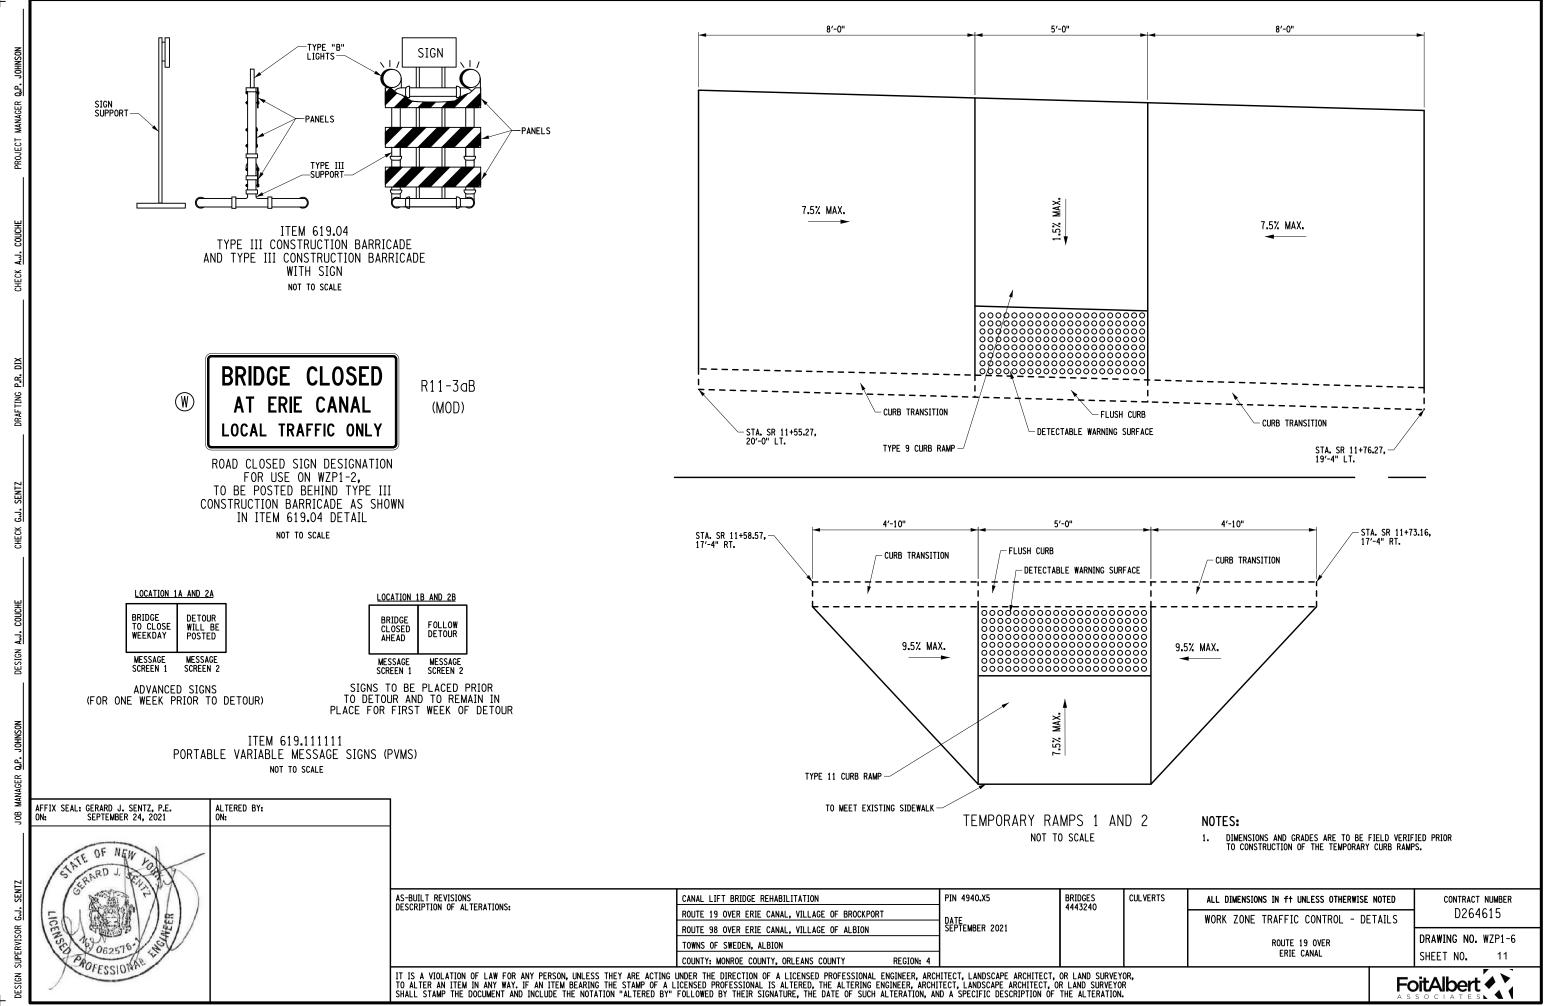

5 FILE NAME = 4940X5.cph.01.mpp DATE/TIME = Ø1-NOV-2021 15:52 USER = acouche

ALL SIGNS ARE TO BE INSTALLED IN ACCORDANCE WITH THE CURRENT VERSION OF THE MANUAL ON UNIFORM

TRAFFIC CONTROL DEVICES FOR CONVENTIONAL ROADS.