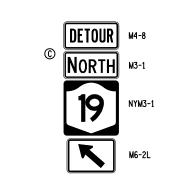

NYM3-1

M6-1L

DETOUR

SOUTH

19

 $\bigcirc$ 

M4-8

M3-3

NYM3-1

M5-1L

1.

2.

B

G.J. SENTZ CHECK

+

9. -