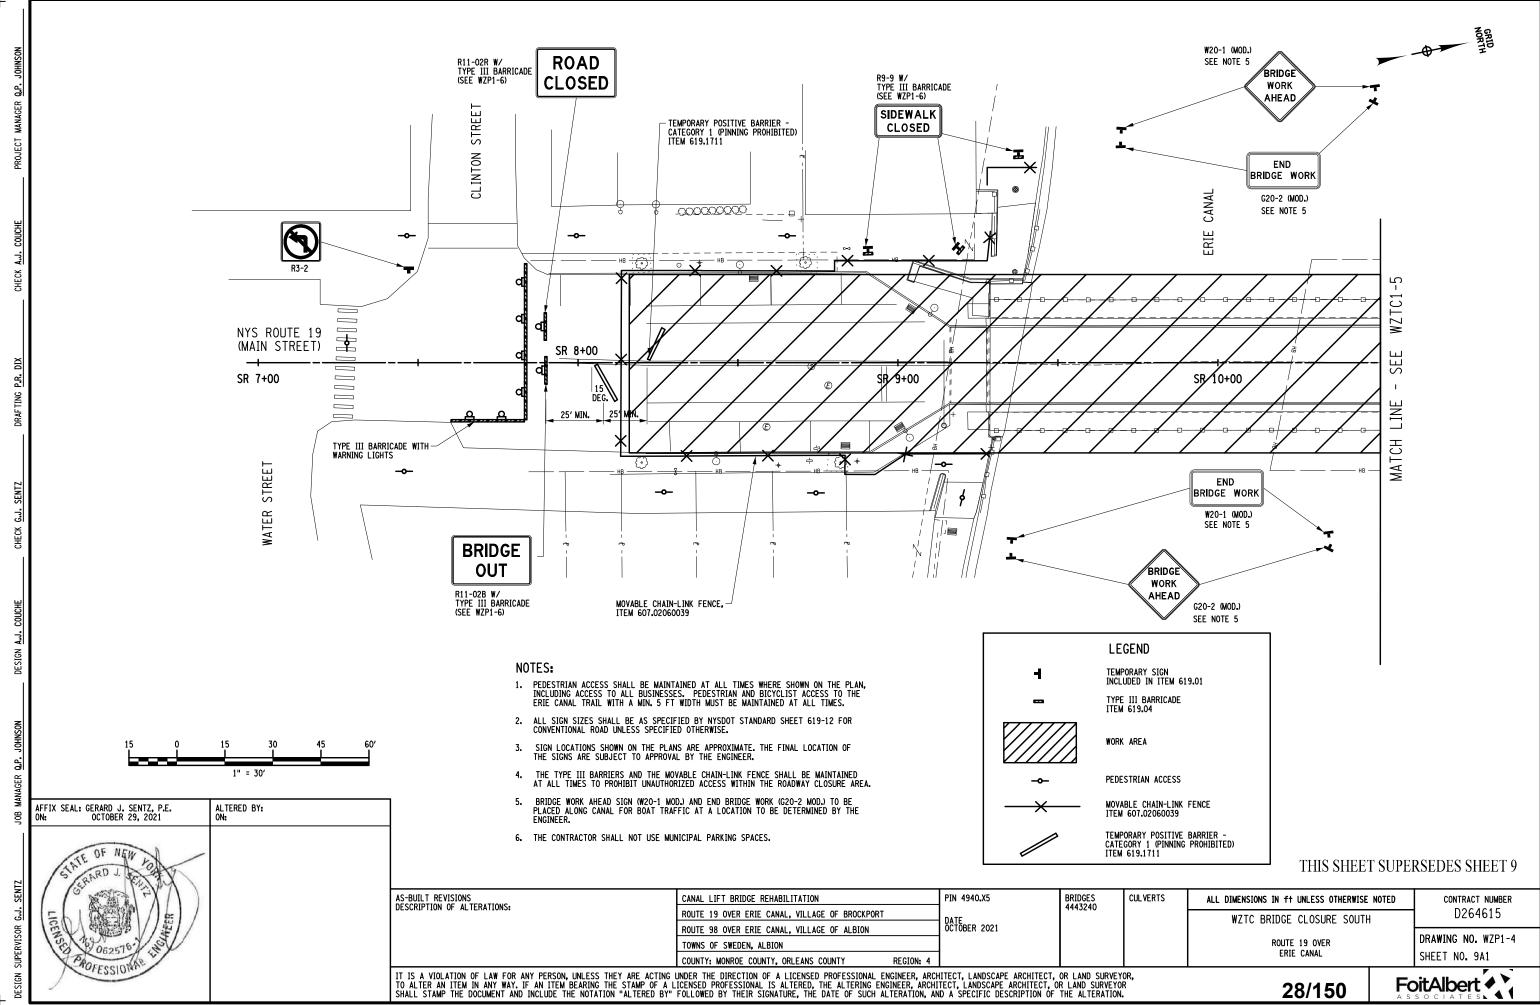

5 FILE NAME = 4940X5.cph.01.mpp DATE/TIME = Ø1-NOV-2021 15:52 USER = acouche

ALL SIGNS ARE TO BE INSTALLED IN ACCORDANCE WITH THE CURRENT VERSION OF THE MANUAL ON UNIFORM

TRAFFIC CONTROL DEVICES FOR CONVENTIONAL ROADS.